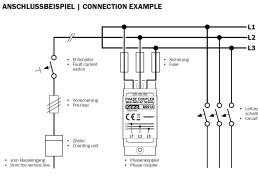

## M091A - Phase Coupler for Power Line Products

For DIN rail mounting. Connects capacitively all 3 inhouse mains phases with each other so that transfer rates of up to 650 Mbps via the mains supply can be reached for the internet and computer networking (depending on the nature of the mains supply). If the signal is fed into 1 phase only, the phase coupler connects all 3 phases with each other so that these become permeable to the power line signal and the internet or computer signal will also be available at all other sockets of the in-house network. Also suitable for wireless intercoms! A considerable increase of the range and transmission quality may be achieved!